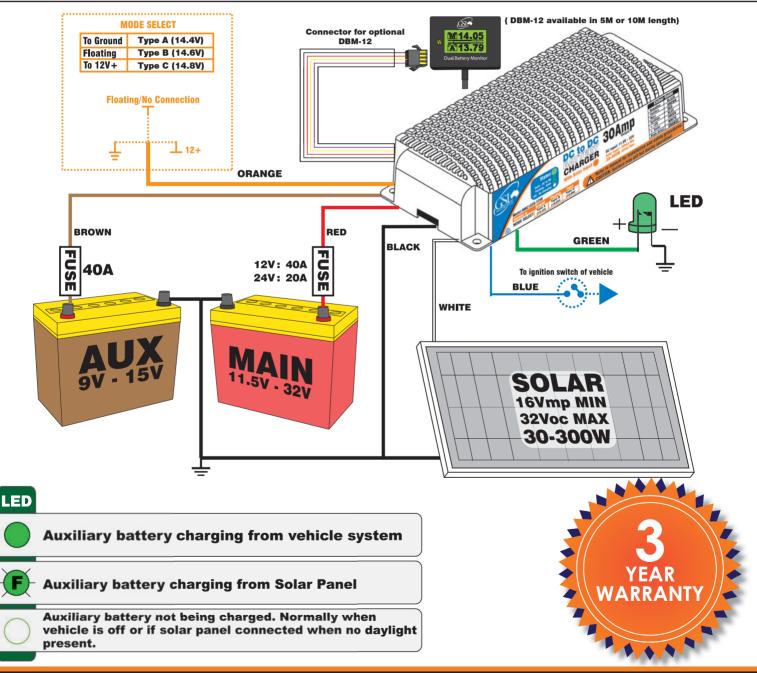

## THE NEXT GENERATION IN BATTERY **CHARGING IS HERE!**

**30A Multi-Volt DC-DC Buck Booster Battery Charger** with Solar Input

## DIBC1224-1230

**Multi-Volt** Input (•): 24

**12V** 

Multi-Chemisty **Optional Plug & Play** Monitor

M14.05

- \* 30A output capability
- \* Unique solar charging mode to suit long-term vehicle storage

AGM Pb Li Lead

- \* Full polymer encapsulation to protect against vibration, water and dust \* Solar input reverse polarity protection
- \* Smallest footprint in its class

Solar

Input

SOLAR

16Vmp MIN 32Voc MAX 30-300W

- \* Compatible with smart alternators
- \* Dual-mode solar controller optimises the PWM function for dusk and dawn. It then automatically changes to MPPT mode for peak solar periods

**More Information Overleaf** 

CHARGER

| Specifications                                        |                         |
|-------------------------------------------------------|-------------------------|
| Maximum Charge Current                                | 30 Amps                 |
| Input Operating Voltage Range                         | 11.5V to 32V            |
| Maximum Charge Voltage Type A                         | 14.4V                   |
| Maximum Charge Voltage Type B                         | 14.6V                   |
| Maximum Charge Voltage Type C                         | 14.8V                   |
| Solar Panel Power                                     | 30W - 300W              |
| Solar Panel V <sub>MP</sub> min / V <sub>oc</sub> max | 16V / 32V               |
| Stand by Current                                      | 0.03A                   |
| Maximum Operating Temperature                         | 70°C                    |
| Automatic Derating Above 40°C                         | 1A/°C                   |
| Dimensions                                            | 162mm x 71.5mm x 32.2mm |
| Weight                                                | 560g                    |

## **Typical Installation**

**GSL Electronics** 

Unit 2/110 Station Road, Seven Hills NSW 2147 For more information and products: www.gsl.com.au or phone us on: 02 9620 9988